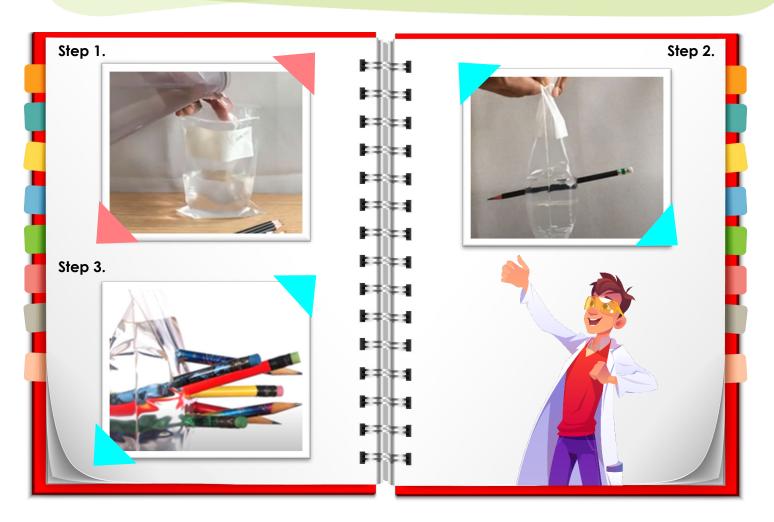

## **Development:**

• Read and look at the pictures.

Step 1. Fill the bag with water, about a half, and zip it up.

Step 2. Insert a pencil as straight as possible to prevent the holes from becoming too large

- remember the pencils must be well sharpened.

**Step 3.** Continue inserting pencils, one by one – every time you insert another one, observe

what happens.

| <ol> <li>The bag got filled with oil.</li> <li>Water makes the bag resistan</li> <li>The bag did break.</li> </ol> | t                                               |
|--------------------------------------------------------------------------------------------------------------------|-------------------------------------------------|
| <del>-</del>                                                                                                       |                                                 |
|                                                                                                                    |                                                 |
| <b>4.</b> The pencils were very sharp.                                                                             |                                                 |
| 5. All the water came out of the                                                                                   | bag.                                            |
| Glue a picture of your project fir                                                                                 | nished!                                         |
|                                                                                                                    | Bag power                                       |
|                                                                                                                    |                                                 |
|                                                                                                                    | Glue your                                       |
|                                                                                                                    | picture here                                    |
|                                                                                                                    | : )                                             |
|                                                                                                                    |                                                 |
|                                                                                                                    |                                                 |
|                                                                                                                    |                                                 |
|                                                                                                                    |                                                 |
|                                                                                                                    |                                                 |
| . What was your favourite part (                                                                                   | of the project?                                 |
| . What, exactly, did you like the                                                                                  | a most?                                         |
| What, exactly, ald you like the                                                                                    | = IIIOSI !                                      |
|                                                                                                                    |                                                 |
| . Extra notes on what you obse                                                                                     | rved during the project                         |
|                                                                                                                    |                                                 |
|                                                                                                                    |                                                 |
|                                                                                                                    | II                                              |
|                                                                                                                    | rmation from the project in real life? YES / NO |
|                                                                                                                    |                                                 |
|                                                                                                                    |                                                 |
|                                                                                                                    |                                                 |